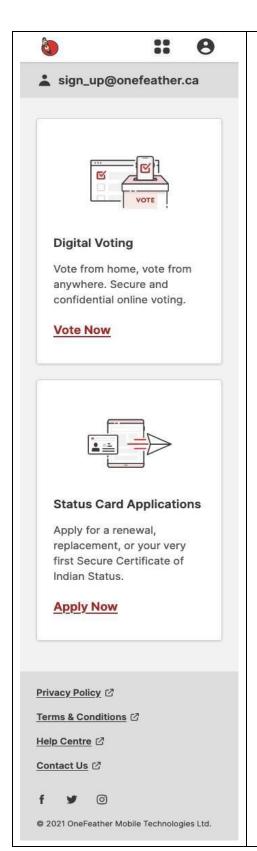

Below are the sign-up screens – each will guide your though the activation process and get you to electronic/digital voting is just a few minutes.

From this point – click "Vote Now" option and if a voting event or ballot is available to you, you will then be guided through the voting process.

Remember, a ballot will only present if a voting event is active and you are an eligible voter for that voting event.

If you require any assistance, please contact OneFeather at:

- support@onefeather.ca
- 250-384-8200 (direct)
- 1-855-923-3006 (TF)