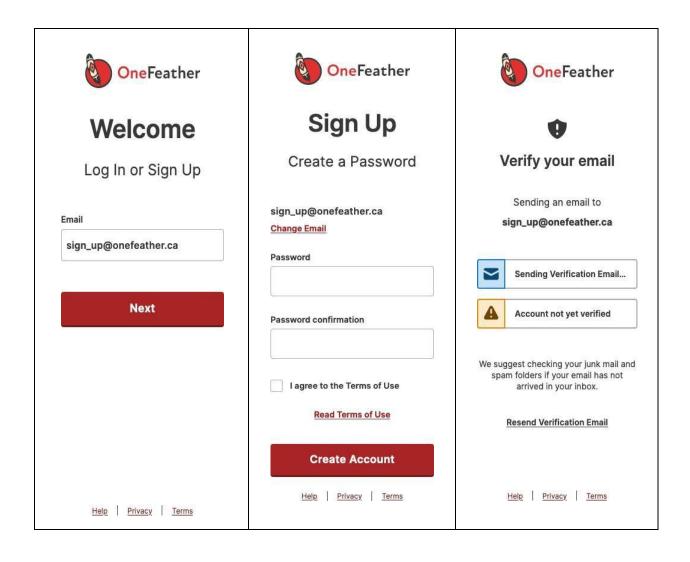

## https://www.onefeather.ca/nations/norwayhouse

Activating your profile is easy and quick. You will require a current personal email address and, when a voting event becomes activated, you will be required to enter your 10-digit status (registry/treaty) number and date of birth. OneFeather protects your personal and confidential information using the latest encryption technologies and data protection systems and architecture. To learn more about how we protect your data and personal information please visit: <a href="https://support.onefeather.ca">https://support.onefeather.ca</a>

Below are the sign-up screens – each will guide your though the activation process and get you to electronic/digital voting is just a few minutes.

From this point – click "Vote Now" option and if a voting event or ballot is available to you, you will then be guided through the voting process.